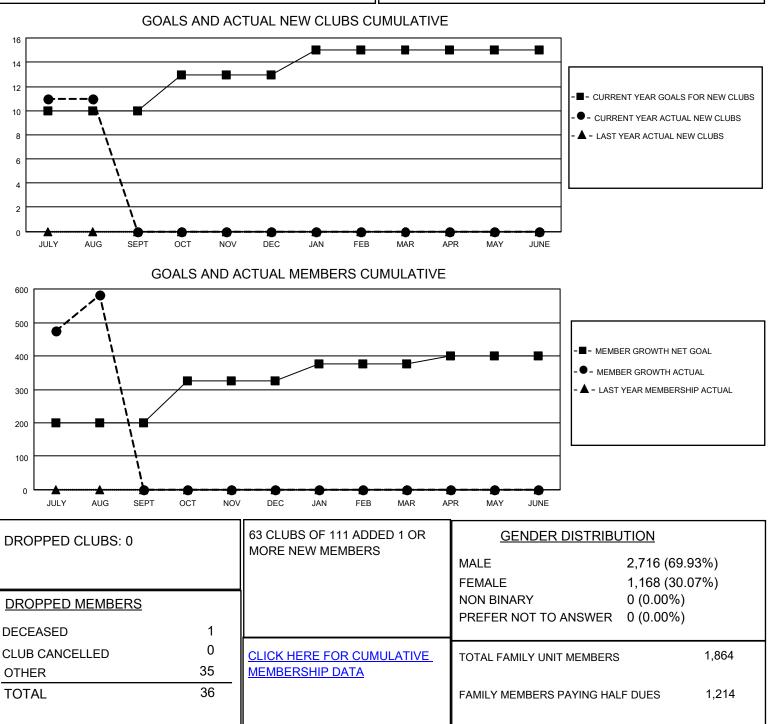

## LOCATION INDIA

District 322 F

Results as of: 8/31/2022

| Clubs                 |               |           |               | Members               |                          |                         |                                                    |
|-----------------------|---------------|-----------|---------------|-----------------------|--------------------------|-------------------------|----------------------------------------------------|
| RESULTS FOR 2022-2023 |               |           |               | RESULTS FOR 2022-2023 |                          |                         |                                                    |
| QUARTER               | NEW CLUB GOAL | NEW CLUBS | DROPPED CLUBS | QUARTER               | EMBER GROWTH NET<br>GOAL | MEMBER GROWTH<br>ACTUAL | DROPPED<br>MEMBERS ACTUAL<br>(including transfers) |
| JULY/AUG/SEPT         | 10            | 11        | 0             | JULY/AUG/SEPT         | 200                      | 621                     | 36                                                 |
| OCT/NOV/DEC           | 3             | 0         | 0             | OCT/NOV/DEC           | 125                      | 0                       | 0                                                  |
| JAN/FEB/MAR           | 2             | 0         | 0             | JAN/FEB/MAR           | 50                       | 0                       | 0                                                  |
| APR/MAY/JUNE          | 0             | 0         | 0             | APR/MAY/JUNE          | 25                       | 0                       | 0                                                  |